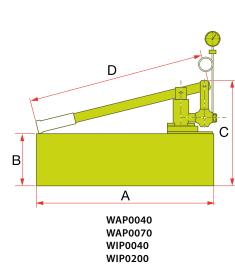

#### WAP0040, WAP0070, WIP0040, WIP0200

- Lightweight hand pumps manufactured in mild steel (WAP) and stainless steel (WIP) for use on bench in workshop hydrostatic tests.
- Supplied with pressure gauge ø60 mm, control valve and 13 litre tank.
- WIP0040 and WIP0200 models have stainless steel tanks. Used by the Chemical industry or when aggressive liquids are used.
- WAP0040 and WIP0040 pumps are supplied with 1.5 metre hose. These pumps are normally used on plumbing for heating plant testing.

## **CAST IRON AND MILD STEEL PUMPS - WAP**

| Hydrotest<br>Pump | Max.<br>Pressure | Oil<br>Capacity | Flow /<br>stroke | Material   | Outlet Port | А         | В   | С   | D     | E   | Weight |
|-------------------|------------------|-----------------|------------------|------------|-------------|-----------|-----|-----|-------|-----|--------|
| LARZEP            | bar              | litres          | сс               |            | BSP         | mm        | mm  | mm  | mm    | mm  | kg     |
| WAP0025           | 25               | 12              | 11               | Cast iron  | 3/8" Male   | ø255      | 272 | 450 | 420   | 120 | 10     |
| WAP0035           | 35               | 12              | 14               | Cast iron  | 1/2" Female | ø255      | 272 | 430 | 350   | 100 | 8      |
| WAP0045           | 45               | 21              | 14               | Cast iron  | 3/8" Male   | ø260      | 397 | 558 | 420   | 150 | 12     |
| WAP0050           | 50               | 38              | 20               | Cast iron  | 3/8" Male   | ø390      | 397 | 558 | 683   | 150 | 22     |
| WAP0100           | 100              | 38              | 20               | Cast iron  | 3/8" Male   | ø390      | 397 | 558 | 683   | 150 | 22     |
| WAP0040           | 40               | 13              | 18               | Mild steel | 1/2" Male   | 500 x 190 | 140 | 280 | 500   | -   | 8      |
| WAP0070           | 70               | 13              | 11               | Mild steel | 1/2" Female | 500 x 190 | 140 | 295 | 700   | -   | 9      |
| WAP0300           | 300              | 100             | 18 / 3,5         | Mild steel | 1/2" Female | 500 x 500 | 400 | 800 | 800   | 400 | 54     |
| WAP0500           | 500              | 100             | 18/3,5           | Mild steel | 1/2" Female | 500 x 500 | 400 | 800 | 800   | 400 | 54     |
| WAP1000           | 1.000            | 100             | 18/3,5           | Mild steel | 1/2" Female | 500 x 500 | 400 | 800 | 1.000 | 400 | 60     |
| WAP1300           | 1.300            | 100             | 18/3,5           | Mild steel | 1/2" Female | 500 x 500 | 400 | 800 | 1.000 | 400 | 60     |