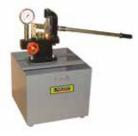

### WAP0300, WAP0500, WAP1000, WAP1300

- Hand pumps used for high pressure hydrostatic tests.
- 2 stage pumps with 100 litres tank manufactured in mild steel.
- Supplied with pressure gauge ø100 mm and control valve.