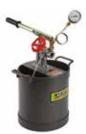

### WAP0025, WAP0035, WAP0045, WAP0050, WAP0100

- 🧭 Manufactured in cast iron for heavy duty and professional uses.
- Supplied with pressure gauge ø60 mm and double control valve, except model WAP0035 that is supplied with single control valve.