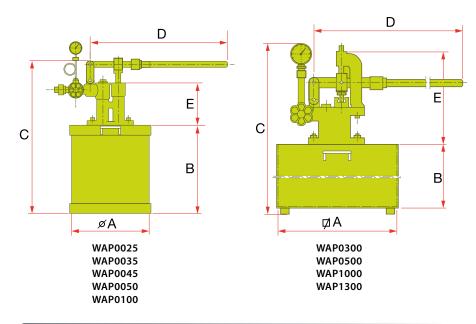

## **CAST IRON AND MILD STEEL PUMPS - WAP**

| Hydrotest<br>Pump | Max.<br>Pressure | Oil<br>Capacity | Flow /<br>stroke | Material   | Outlet Port | А         | В   | С   | D     | E   | Weight |
|-------------------|------------------|-----------------|------------------|------------|-------------|-----------|-----|-----|-------|-----|--------|
| LARZEP            | bar              | litres          | сс               |            | BSP         | mm        | mm  | mm  | mm    | mm  | kg     |
| WAP0025           | 25               | 12              | 11               | Cast iron  | 3/8" Male   | ø255      | 272 | 450 | 420   | 120 | 10     |
| WAP0035           | 35               | 12              | 14               | Cast iron  | 1/2" Female | ø255      | 272 | 430 | 350   | 100 | 8      |
| WAP0045           | 45               | 21              | 14               | Cast iron  | 3/8" Male   | ø260      | 397 | 558 | 420   | 150 | 12     |
| WAP0050           | 50               | 38              | 20               | Cast iron  | 3/8" Male   | ø390      | 397 | 558 | 683   | 150 | 22     |
| WAP0100           | 100              | 38              | 20               | Cast iron  | 3/8" Male   | ø390      | 397 | 558 | 683   | 150 | 22     |
| WAP0040           | 40               | 13              | 18               | Mild steel | 1/2" Male   | 500 x 190 | 140 | 280 | 500   | -   | 8      |
| WAP0070           | 70               | 13              | 11               | Mild steel | 1/2" Female | 500 x 190 | 140 | 295 | 700   | -   | 9      |
| WAP0300           | 300              | 100             | 18 / 3,5         | Mild steel | 1/2" Female | 500 x 500 | 400 | 800 | 800   | 400 | 54     |
| WAP0500           | 500              | 100             | 18/3,5           | Mild steel | 1/2" Female | 500 x 500 | 400 | 800 | 800   | 400 | 54     |
| WAP1000           | 1.000            | 100             | 18/3,5           | Mild steel | 1/2" Female | 500 x 500 | 400 | 800 | 1.000 | 400 | 60     |
| WAP1300           | 1.300            | 100             | 18/3,5           | Mild steel | 1/2" Female | 500 x 500 | 400 | 800 | 1.000 | 400 | 60     |

## **STAINLESS STEEL PUMPS - WIP**

| Hydrotest<br>Pump | Max.<br>Pressure | Oil<br>Capacity | Flow /<br>stroke | Material    | Outlet Port | Α         | В   | С   | D   | Weight |
|-------------------|------------------|-----------------|------------------|-------------|-------------|-----------|-----|-----|-----|--------|
| LARZEP            | bar              | litres          | сс               |             | BSP         | mm        | mm  | mm  | mm  | kg     |
| WIP0040           | 40               | 13              | 18               | Bronze & SS | 1/2" Male   | 500 x 190 | 140 | 280 | 500 | 8      |
| WIP0200           | 200              | 13              | 18               | SS          | 1/2" Female | 500 x 190 | 140 | 295 | 700 | 14     |