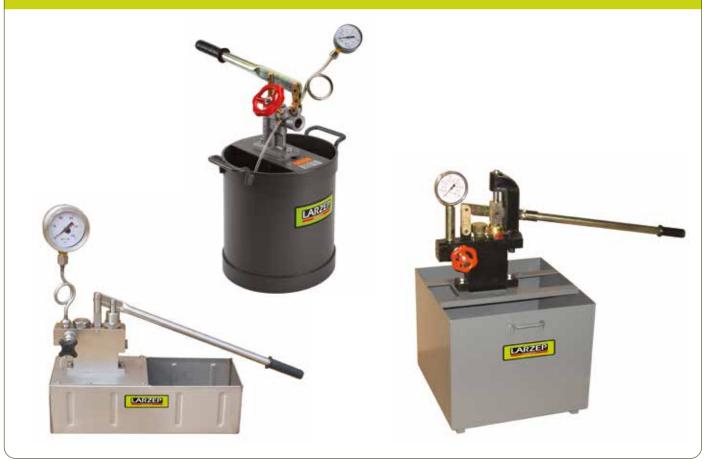

# **HYDROTEST HAND PUMPS**

- Tanks from 12 to 100 litres.
- 13 models available, from 25 bar to 1.300 bar.
- Engineered and designed for easy operation.
- WAP models with cast iron or mild steel frame.
- 🧭 WIP models with stainless steel frame. Used by the Chemical industry or when aggressive liquids are used.
- Supplied with pressure gauge and control valve.
- All pumps can work with water and oil.
- Pressure gauge: Dual scale bar / psi. / Class 1.6 up to 200 bar and Class 1.0 from 300 to 1.300 bar.

### WAP0025, WAP0035, WAP0045, WAP0050, WAP0100

- 🧭 Manufactured in cast iron for heavy duty and professional uses.
- Supplied with pressure gauge ø60 mm and double control valve, except model WAP0035 that is supplied with single control valve.

### WAP0300, WAP0500, WAP1000, WAP1300

- Hand pumps used for high pressure hydrostatic tests.
- 2 stage pumps with 100 litres tank manufactured in mild steel.
- Supplied with pressure gauge ø100 mm and control valve.

#### WAP0040, WAP0070, WIP0040, WIP0200

- Lightweight hand pumps manufactured in mild steel (WAP) and stainless steel (WIP) for use on bench in workshop hydrostatic tests.
- Supplied with pressure gauge ø60 mm, control valve and 13 litre tank.
- WIP0040 and WIP0200 models have stainless steel tanks. Used by the Chemical industry or when aggressive liquids are used.
- WAP0040 and WIP0040 pumps are supplied with 1.5 metre hose. These pumps are normally used on plumbing for heating plant testing.