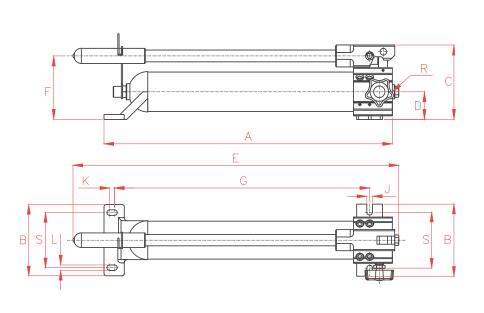

| Α   | В   | С   | D  | E   | F   | G     | Н   | J    | K  | L    | R        | Model   |
|-----|-----|-----|----|-----|-----|-------|-----|------|----|------|----------|---------|
| mm  | mm  | mm  | mm | mm  | mm  | mm    | mm  | mm   | mm | mm   | NPT      | LARZEP  |
| 361 | 140 | 141 | 51 | 435 | 124 | 295,0 | 108 | 11,2 | 10 | 11,2 | 3/8"-NPT | WA20507 |
| 556 | 140 | 141 | 51 | 625 | 124 | 489,5 | 108 | 11,2 | 10 | 11,2 | 3/8"-NPT | WA21107 |