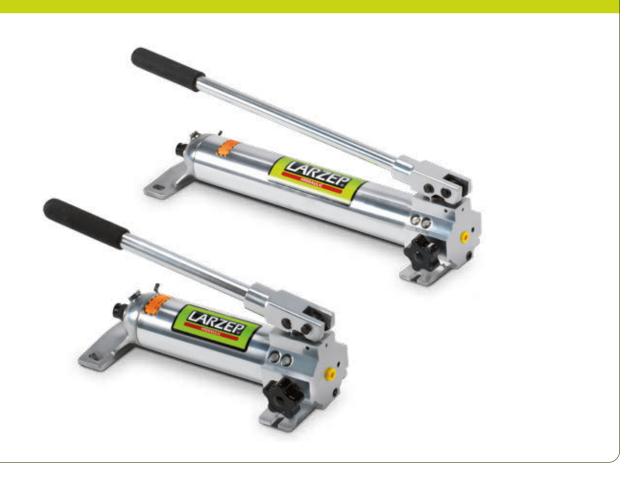

## **HYDRAULIC ALUMINIUM HAND PUMPS**

- WA series pumps are for use with Single Acting cylinders.
- Lightweight aluminium pumps, ideal for easy portability and handling.
- Two speed models to provide rapid cylinder advance until contact is made with the load.
- Hydraulic outlet port: 3/8"-NPT female.
- Fitted with safety valves to prevent overpressure.
- Fitted with handle clip for ease of carrying.

| Model   | Usable oil | Handle effort | Oil displacemen | t per stroke (cm³)    | Pressure r | Weight                |     |  |
|---------|------------|---------------|-----------------|-----------------------|------------|-----------------------|-----|--|
| LARZEP  | cm³        | kg            | 1st Stage       | 2 <sup>nd</sup> Stage | 1st Stage  | 2 <sup>nd</sup> Stage | kg  |  |
| WA20507 | 400        | 29            | 13,4            | 2,6                   | 20         | 700                   | 3,7 |  |
| WA21107 | 810        | 43            | 15,0            | 3,1                   | 20         | 700                   | 5,0 |  |

| Α   | В   | С   | D  | E   | F   | G     | Н   | J    | K  | L    | R        | Model   |
|-----|-----|-----|----|-----|-----|-------|-----|------|----|------|----------|---------|
| mm  | mm  | mm  | mm | mm  | mm  | mm    | mm  | mm   | mm | mm   | NPT      | LARZEP  |
| 361 | 140 | 141 | 51 | 435 | 124 | 295,0 | 108 | 11,2 | 10 | 11,2 | 3/8"-NPT | WA20507 |
| 556 | 140 | 141 | 51 | 625 | 124 | 489,5 | 108 | 11,2 | 10 | 11,2 | 3/8"-NPT | WA21107 |