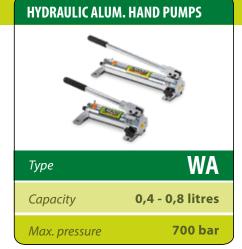

## **HYDRAULIC ALUMINIUM HAND PUMPS**

- WA series pumps are for use with Single Acting cylinders.
- Lightweight aluminium pumps, ideal for easy portability and handling.
- Two speed models to provide rapid cylinder advance until contact is made with the load.
- Hydraulic outlet port: 3/8"-NPT female.
- Fitted with safety valves to prevent overpressure.
- Fitted with handle clip for ease of carrying.

| Model   | Usable oil | Handle effort | Oil displacemen | t per stroke (cm³)    | Pressure r | Weight                |     |  |
|---------|------------|---------------|-----------------|-----------------------|------------|-----------------------|-----|--|
| LARZEP  | cm³        | kg            | 1st Stage       | 2 <sup>nd</sup> Stage | 1st Stage  | 2 <sup>nd</sup> Stage | kg  |  |
| WA20507 | 400        | 29            | 13,4            | 2,6                   | 20         | 700                   | 3,7 |  |
| WA21107 | 810        | 43            | 15,0            | 3,1                   | 20         | 700                   | 5,0 |  |