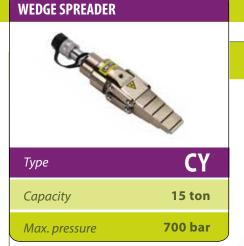

## WEDGE SPREADER

- 15 ton capacity wedge spreader.
- Lightweight and ergonomic tool. Easy and quick maintenance.
- Specially designed for pipe and flange repair and maintenance.
  Can be used also for seal replacement, removing elbows or heavy equipment maintenance.
- Required access gap of only 5 mm.
- Suitable for harsh offshore environment due to corrosion protection.
- Recommended to be used in pairs.
- Options: Aluminium Safety block **CY15B**; Handle **CY15H**;
  Kit **CY1501S**, with pump and 2 wedge spreaders and accessories.

Aluminium Safety Block CY15B as option.

| Capacity | Model  | Oil Capacity | Access Gap | Max. open width | Weight |
|----------|--------|--------------|------------|-----------------|--------|
| ton      | LARZEP | cm³          | mm         | mm              | kg     |
| 15       | CY1501 | 16           | 5          | 47              | 3,2    |