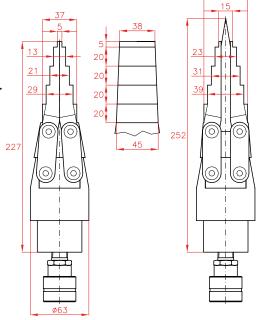

Aluminium Safety Block CY15B as option.

| Capacity | Model  | Oil Capacity | Access Gap | Max. open width | Weight |
|----------|--------|--------------|------------|-----------------|--------|
| ton      | LARZEP | cm³          | mm         | mm              | kg     |
| 15       | CY1501 | 16           | 5          | 47              | 3,2    |