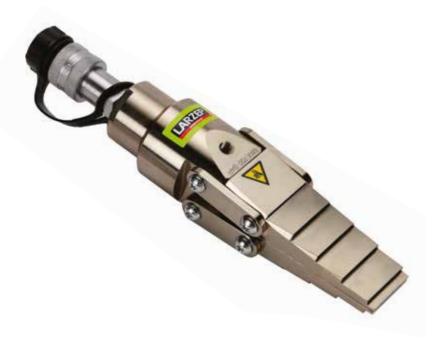

## WEDGE SPREADER

- 15 ton capacity wedge spreader.
- Lightweight and ergonomic tool. Easy and quick maintenance.
- Specially designed for pipe and flange repair and maintenance.
  Can be used also for seal replacement, removing elbows or heavy equipment maintenance.
- Required access gap of only 5 mm.
- Suitable for harsh offshore environment due to corrosion protection.
- Recommended to be used in pairs.
- Options: Aluminium Safety block **CY15B**; Handle **CY15H**;
  Kit **CY1501S**, with pump and 2 wedge spreaders and accessories.

Aluminium Safety Block CY15B as option.

| Capacity | Model  | Oil Capacity | Access Gap | Max. open width | Weight |
|----------|--------|--------------|------------|-----------------|--------|
| ton      | LARZEP | cm³          | mm         | mm              | kg     |
| 15       | CY1501 | 16           | 5          | 47              | 3,2    |