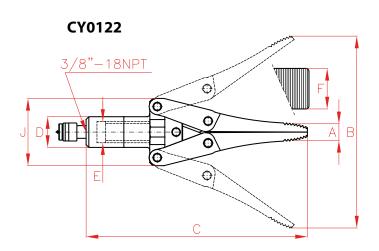

- CY series spreaders are used for many tasks in confined access situations.
- ✓ CY0109G is used for very confined situations and CY0122 is used for greater spreading distance.
- CY0109G and CY0122 models are supplied with AZ3140 high-flow female couplers.

| Capacity |    | Stroke | Model   | Oil Cap. | Area            | Α  | В   | С   | D  | E  | F  | J   | Weight |
|----------|----|--------|---------|----------|-----------------|----|-----|-----|----|----|----|-----|--------|
| ton      | kN | mm     | LARZEP  | cm³      | cm <sup>2</sup> | mm | mm  | mm  | mm | mm | mm | mm  | kg     |
| 1        | 10 | 75     | CY0109G | 10       | 7               | 15 | 90  | 168 | -  | 29 | 55 | 55  | 2      |
| 0,8      | 8  | 189    | CY0122  | 63       | 11,3            | 31 | 220 | 382 | 50 | 38 | 50 | 124 | 6      |