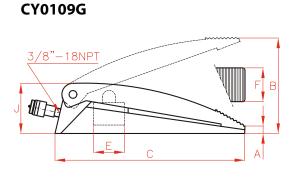

- CY series spreaders are used for many tasks in confined access situations.
- ✓ CY0109G is used for very confined situations and CY0122 is used for greater spreading distance.
- CY0109G and CY0122 models are supplied with AZ3140 high-flow female couplers.

| Capacity |    | Stroke | Model   | Oil Cap. | Area            | Α  | В   | С   | D  | E  | F  | J   | Weight |
|----------|----|--------|---------|----------|-----------------|----|-----|-----|----|----|----|-----|--------|
| ton      | kN | mm     | LARZEP  | cm³      | cm <sup>2</sup> | mm | mm  | mm  | mm | mm | mm | mm  | kg     |
| 1        | 10 | 75     | CY0109G | 10       | 7               | 15 | 90  | 168 | -  | 29 | 55 | 55  | 2      |
| 0,8      | 8  | 189    | CY0122  | 63       | 11,3            | 31 | 220 | 382 | 50 | 38 | 50 | 124 | 6      |