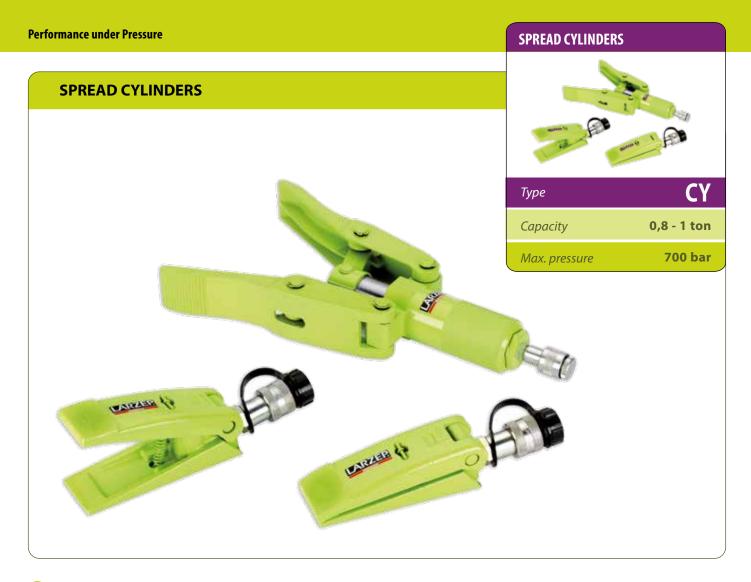

- CY series spreaders are used for many tasks in confined access situations.
- ✓ CY0109G is used for very confined situations and CY0122 is used for greater spreading distance.
- CY0109G and CY0122 models are supplied with AZ3140 high-flow female couplers.