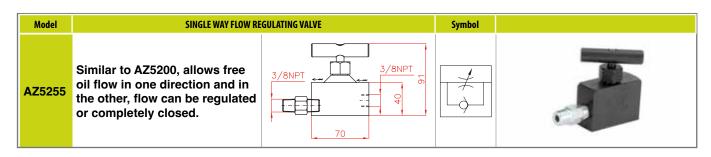

-|--|
| AZ5124 | Used for flow control of four outlets from one pressure source. |  | * * * * |  |

- All flow and pressure control valves are designed for 700 bar working pressure.
- All valves have 3/8"-NPT pressure ports to prevent leakage.



| Model  | MANUALLY OPERAT                                                                                                                        | ED CHECK VALVE        | Symbol |  |
|--------|----------------------------------------------------------------------------------------------------------------------------------------|-----------------------|--------|--|
| AZ5200 | When open, allows oil flow in both directions.  When closed, allows oil flow in one direction only, holding the load in the other one. | 97 3/8NPT 3/8NPT 40 O |        |  |





| Model  | PRESSURE RELIEF VALVE                                                                                                |                                               | Symbol |