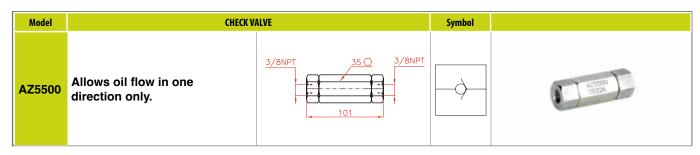

- All flow and pressure control valves are designed for 700 bar working pressure.
- All valves have 3/8"-NPT pressure ports to prevent leakage.

| Model  | MANUALLY OPERAT                                                                                                                        | ED CHECK VALVE        | Symbol |  |
|--------|----------------------------------------------------------------------------------------------------------------------------------------|-----------------------|--------|--|
| AZ5200 | When open, allows oil flow in both directions.  When closed, allows oil flow in one direction only, holding the load in the other one. | 97 3/8NPT 3/8NPT 40 O |        |  |