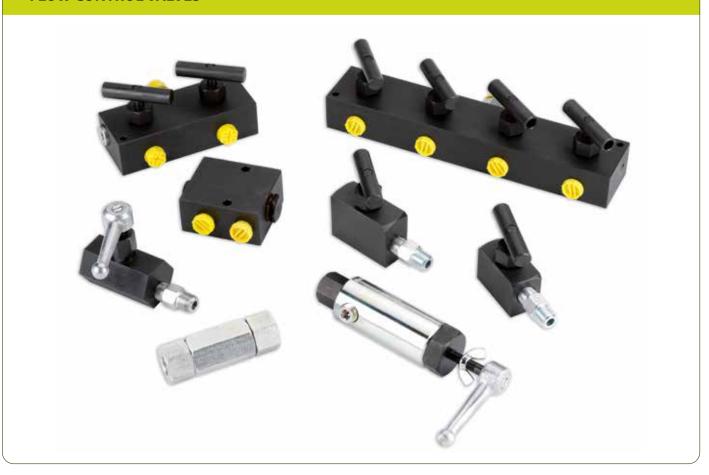

## **FLOW CONTROL VALVES**



| Model  | SNUBBER VALVE                                                                                 |                         | Symbol |  |
|--------|-----------------------------------------------------------------------------------------------|-------------------------|--------|--|
| AZ5121 | Used for flow control and load holding when closed. Also suitable for use as a gauge snubber. | 95 3/8NPT 3/8NPT 440 60 | #      |  |

| Model  | MANIFOLD WITH FLOW REGU                                        | LATING VALVE, 2 OUTLETS | Symbol |  |
|--------|----------------------------------------------------------------|-------------------------|--------|--|
| AZ5122 | Used for flow control of two outlets from one pressure source. |                         | #      |  |

| Model  | MANIFOLD